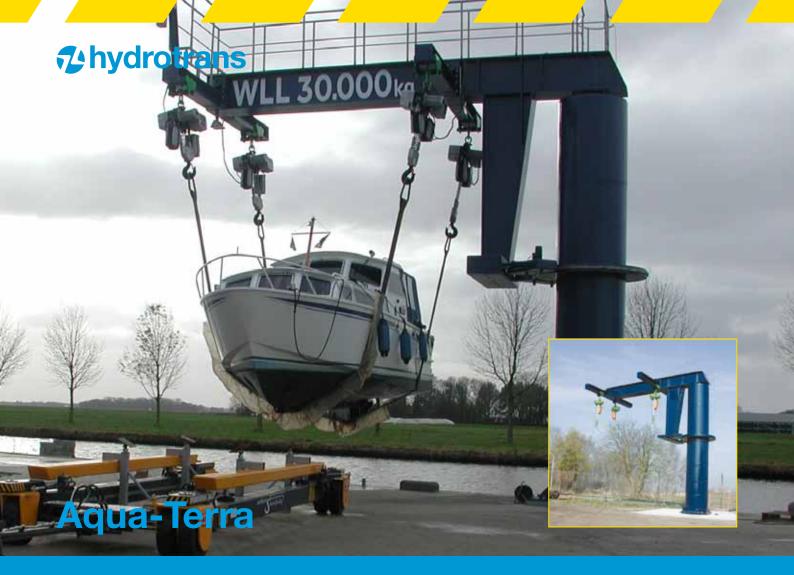

# 7 hydrotrans

The Aqua-Terra models from 10 tons and above are offered with the following advantages:

# **Longer lifetime**

All static power cranes from our competitors have the drive gear for turning left and right on the top and of the tower. Our crane is driven half way on a rail that is welded around the crane. This means the gears are further outside, which means the E-motor has greater leverage with less force required. This feature ensures a longer lifetime for the E-motor and gears.

# No swinging boats

The drive gear is powered by a frequency regulator, which means the E-motor has a soft start and stop which will keep the boat from swinging.