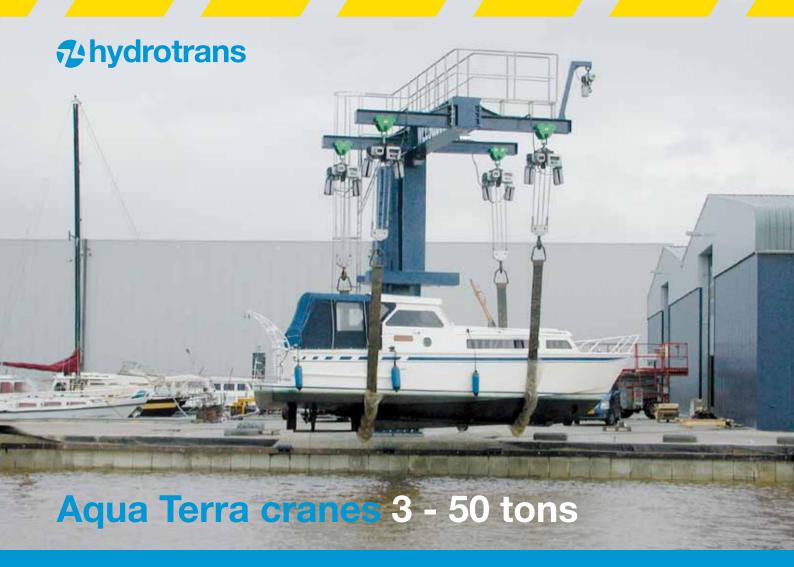

Hydrotrans builds cranes in standard sizes from 3 to 50 ton and can design and build-to-order in larger capacities.

Our two smallest crane models, the 3 ton, and 5 ton Aqua-Terra are perfect for yacht and sailing clubs, dealerships, and small boatyards. They are offered with the option of lift controls either mounted on the tower, operated by cable, or operated by remote control, and designed to be rotated manually.