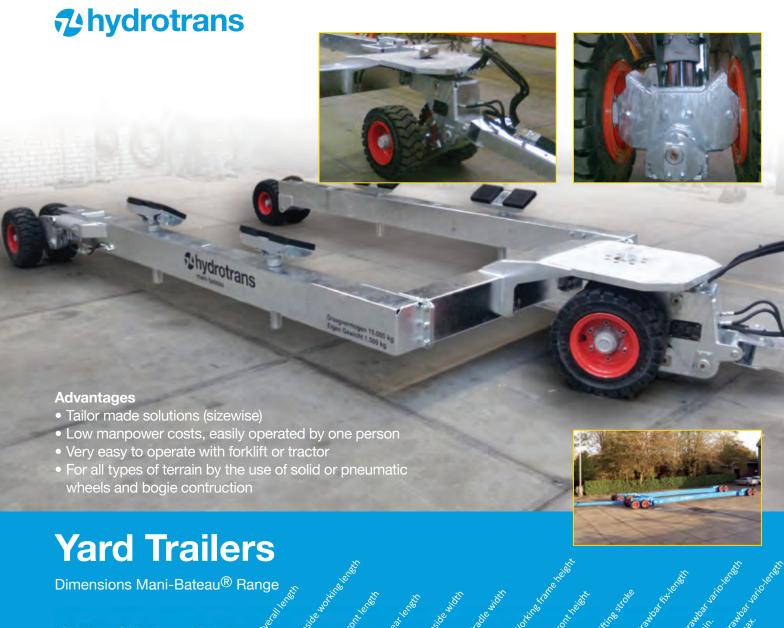

# Hydrotrans Mani-bateau<sup>®</sup> series

The Hydrotrans Mani-bateau is available in capacities from 10 tons upwards to 100 ton and more on request. Although optionally selfpropelled, and standard Manibateau is towed. This means it needs to be linked to a vehicle which pulls the trailer and provides the power for the hydraulics. The trailer can be fully controlled from the towing vehicle with a control panel. It is easy to link the trailer to the vehicle: two latches for hydraulics and a connector provide all the power.

## Mani-Bateau® Range