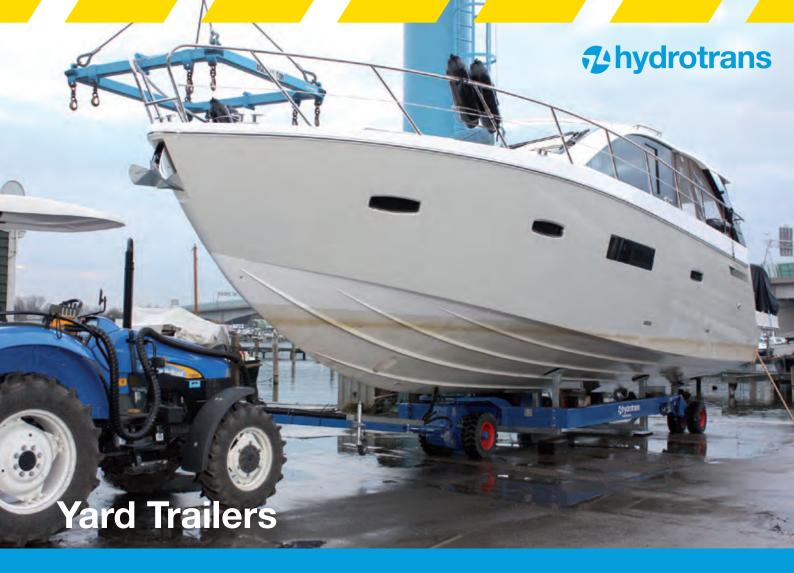

### **Yard Trailers**

Hydrotrans is an experienced engineer and manufacturer of Yard Trailers and is well known in the maritime industry. The Yard Trailer is specially designed to transport and store boats in a fast and efficient way.

### Mani-bateau<sup>®</sup>

The Mani-bateau-series, a one wheel steerable towed Yard Trailer available in a wide range of capacities.